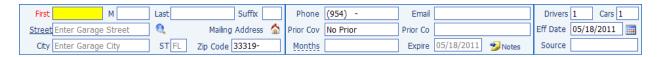

### Step 2 – How to Quote Using QQ WebRater

The entry screen allows you to enter the Driver, Vehicle and Coverage information that are required to quote.

Enter driver name, address, phone and prior coverage, as well as the number of cars and drivers (up to 6 for each) at the top of the screen: