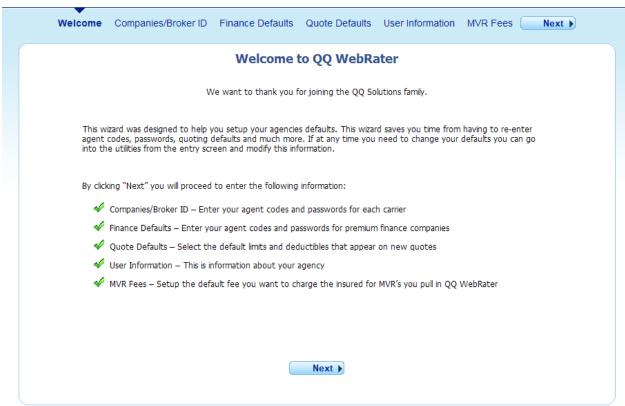

When you log into QQ WebRater for the first time, you will be presented with a setup wizard to walk you through setting up your Utilities section. The next time you access QQ WebRater the wizard will not appear. The Utilities can be edited at any time, but make sure to have it completed before you start quoting. Click Next to navigate all sections of the setup wizard.