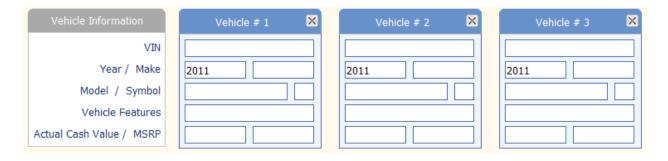

Next, fill out the **Driver Information.** Here you enter specific driver information for up to 6 drivers:

Next, add the **Vehicle Information** for up to 6 vehicles: