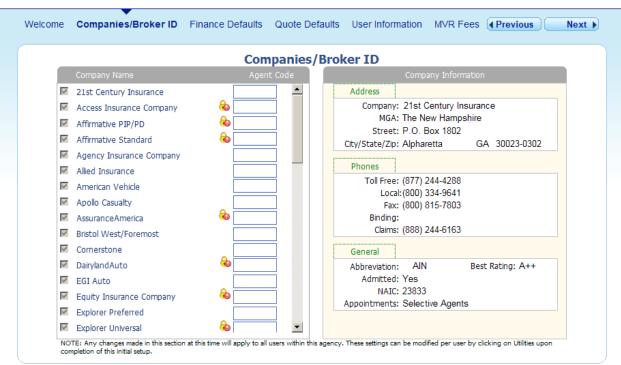

#### Companies/Broker ID – Enter your agent codes and passwords for each carrier:

Some of the carriers have a lock icon. These are either QuickBind carriers that require a binding password or carriers that require a username and password for their website in order to rate. Click on the lock icon to enter this additional information.

NOTE: If you do not know your QuickBind password or your login for the carrier's website, you will need to contact the insurance company directly for that information.