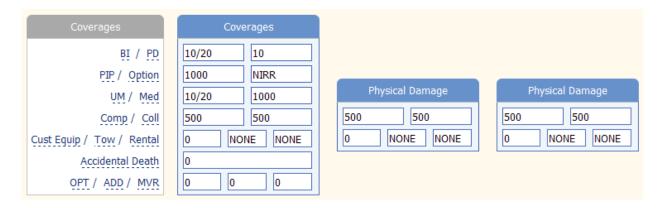

#### Finally, select your Coverages:

If you are rating with any Real-Time Rating carriers, select them by clicking the **RTR Selection** button and checking the appropriate carrier.

If you would like to pull an MVR before getting the rates, click the **MVR** button and then fill in all the information. Now, click the "Retrieve MVR" button. You can print out the MVR if you wish: