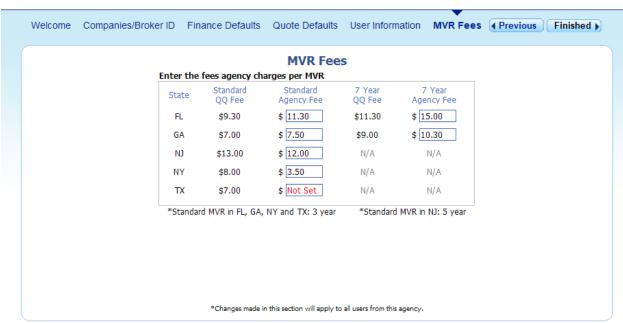

MVR Fees – Set up the default fee you want to charge the insured for MVR's you pull in QQ WebRater:

After you have entered all your information, click the "Finished" button. You will see a message that reads, "Applying your settings and starting QQ WebRater." You will be directed to the Entry screen to begin using QQ WebRater.