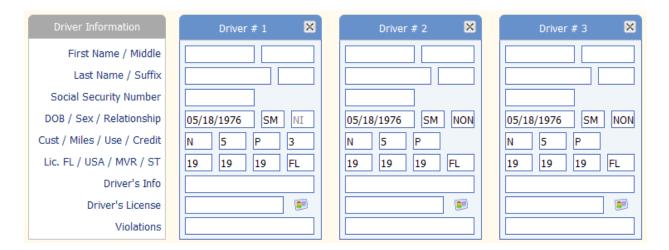

Next, fill out the **Driver Information.** Here you enter specific driver information for up to 6 drivers:

Next, add the **Vehicle Information** for up to 6 vehicles: