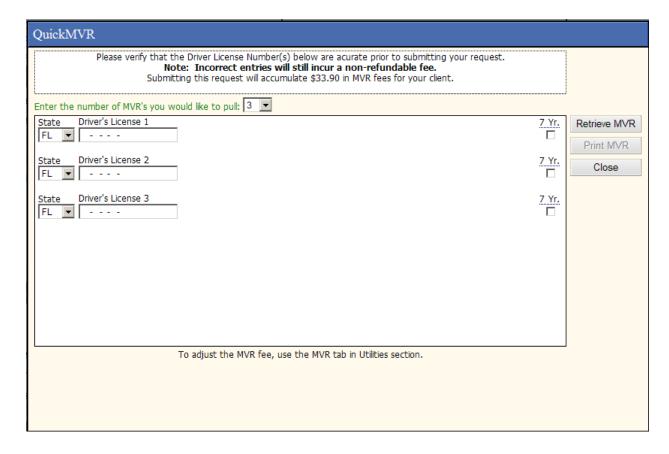

#### Finally, select your Coverages:

If you are rating with any Real-Time Rating carriers, select them by clicking the **RTR Selection** button and checking the appropriate carrier.

If you would like to pull an MVR before getting the rates, click the **MVR** button and then fill in all the information. Now, click the "Retrieve MVR" button. You can print out the MVR if you wish: